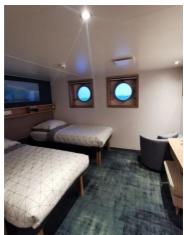

## **Ship Particulars**

| 0 1                   |                        |
|-----------------------|------------------------|
| General               | 0000000                |
| IMO                   | 9080950                |
| Call Sign             | LAJZ8                  |
| Flag                  | NORWAY (NIS)           |
| Homeport              | SKUDENESHAVN           |
| Year Built            | 1994                   |
| Туре                  | GENERAL DRY CARGO SHIP |
| Class Society         | RINA                   |
| Ice Class             | 1B (Hull Ice 1A)       |
| Main Dimensions       |                        |
| Length                | 46,45 m                |
| Breadth               | 10,5 m                 |
| Draft                 | 2,9 m                  |
| Tonnage               |                        |
| Gross Tons            | 827                    |
| Nett Tons             | 248                    |
| Capacities            |                        |
| Fuel Capacity (m3)    | 89,9                   |
| Water Capacity (m3)   | 37,4                   |
| Range, Speed and Endu | rance                  |
| Speed Cruise (kt)     | Max 12; service 8 - 10 |
| Accommodation         |                        |
| Crew Cabins           | 8                      |
| Passengers Cabins     | 2 x Deluxe suites      |
|                       | 2 x Superior double    |
|                       | 3 x Standard double    |
|                       | 2 x Single             |
| TOTAL CAPACITY        | 25 POB (12 PAX)        |
| Machinery             |                        |
| Generator Engine      | 4 x CUMMINS, 1612 kW   |
| Propulsion Engine     | 2 x Electric, 749 kW   |
|                       |                        |