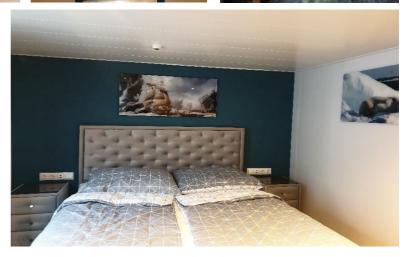

## **Ship Particulars**

| 0 1                   |                        |
|-----------------------|------------------------|
| General               | 0000000                |
| IMO                   | 9080950                |
| Call Sign             | LAJZ8                  |
| Flag                  | NORWAY (NIS)           |
| Homeport              | SKUDENESHAVN           |
| Year Built            | 1994                   |
| Туре                  | GENERAL DRY CARGO SHIP |
| Class Society         | RINA                   |
| Ice Class             | 1B (Hull Ice 1A)       |
| Main Dimensions       |                        |
| Length                | 46,45 m                |
| Breadth               | 10,5 m                 |
| Draft                 | 2,9 m                  |
| Tonnage               |                        |
| Gross Tons            | 827                    |
| Nett Tons             | 248                    |
| Capacities            |                        |
| Fuel Capacity (m3)    | 89,9                   |
| Water Capacity (m3)   | 37,4                   |
| Range, Speed and Endu | rance                  |
| Speed Cruise (kt)     | Max 12; service 8 - 10 |
| Accommodation         |                        |
| Crew Cabins           | 8                      |
| Passengers Cabins     | 2 x Deluxe suites      |
|                       | 2 x Superior double    |
|                       | 3 x Standard double    |
|                       | 2 x Single             |
| TOTAL CAPACITY        | 25 POB (12 PAX)        |
| Machinery             |                        |
| Generator Engine      | 4 x CUMMINS, 1612 kW   |
| Propulsion Engine     | 2 x Electric, 749 kW   |
|                       |                        |