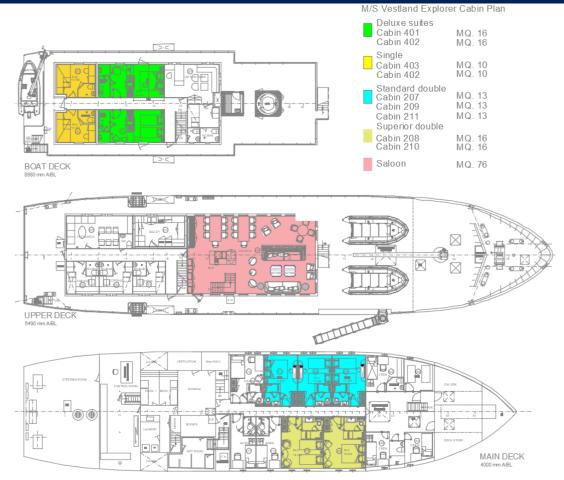

## **Ship Particulars**

| 0 1                   |                        |
|-----------------------|------------------------|
| General               | 0000000                |
| IMO                   | 9080950                |
| Call Sign             | LAJZ8                  |
| Flag                  | NORWAY (NIS)           |
| Homeport              | SKUDENESHAVN           |
| Year Built            | 1994                   |
| Туре                  | GENERAL DRY CARGO SHIP |
| Class Society         | RINA                   |
| Ice Class             | 1B (Hull Ice 1A)       |
| Main Dimensions       |                        |
| Length                | 46,45 m                |
| Breadth               | 10,5 m                 |
| Draft                 | 2,9 m                  |
| Tonnage               |                        |
| Gross Tons            | 827                    |
| Nett Tons             | 248                    |
| Capacities            |                        |
| Fuel Capacity (m3)    | 89,9                   |
| Water Capacity (m3)   | 37,4                   |
| Range, Speed and Endu | rance                  |
| Speed Cruise (kt)     | Max 12; service 8 - 10 |
| Accommodation         |                        |
| Crew Cabins           | 8                      |
| Passengers Cabins     | 2 x Deluxe suites      |
|                       | 2 x Superior double    |
|                       | 3 x Standard double    |
|                       | 2 x Single             |
| TOTAL CAPACITY        | 25 POB (12 PAX)        |
| Machinery             |                        |
| Generator Engine      | 4 x CUMMINS, 1612 kW   |
| Propulsion Engine     | 2 x Electric, 749 kW   |
|                       |                        |