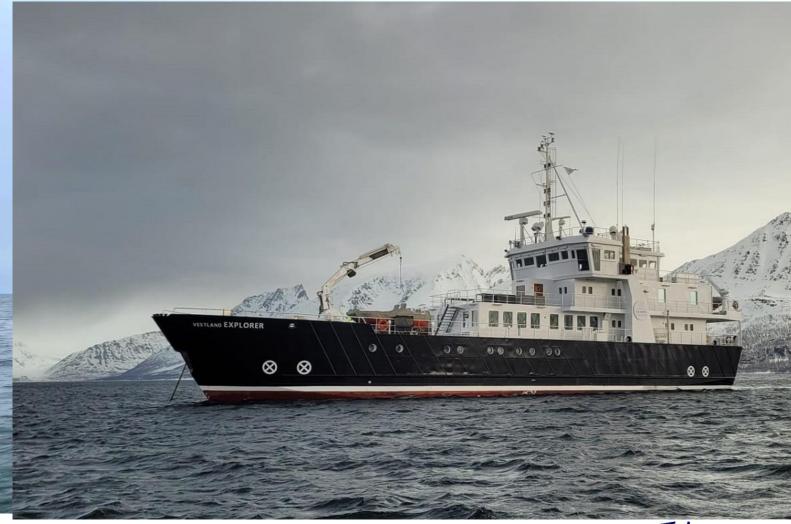

## VESTLAND **EXPLORER**

## **EXPEDITION VESSEL**

M/S Vestland Explorer was built at Nordsøværftet A/S in Ringkøbing (Denmark), 1994. The ship was built as Buoy Handling Vessel and Seabed operation for the Danish Maritime Authority.

Since 1994 till 2019 the vessel has been employed in Denmark and as well Greenland, among keeping maintenance of seabuoys, lighthouse etc. Due to less demands for such service the ship was sold in 2019.

In 2021 the vessel has been converted in Gdansk (Poland) into and Expedition vessel and start cruising in February 2022.

The ship operates in Norway including Svalbard, and as well Greenland.

## **Ship Particulars**

| 0 1                   |                        |
|-----------------------|------------------------|
| General               | 0000000                |
| IMO                   | 9080950                |
| Call Sign             | LAJZ8                  |
| Flag                  | NORWAY (NIS)           |
| Homeport              | SKUDENESHAVN           |
| Year Built            | 1994                   |
| Туре                  | GENERAL DRY CARGO SHIP |
| Class Society         | RINA                   |
| Ice Class             | 1B (Hull Ice 1A)       |
| Main Dimensions       |                        |
| Length                | 46,45 m                |
| Breadth               | 10,5 m                 |
| Draft                 | 2,9 m                  |
| Tonnage               |                        |
| Gross Tons            | 827                    |
| Nett Tons             | 248                    |
| Capacities            |                        |
| Fuel Capacity (m3)    | 89,9                   |
| Water Capacity (m3)   | 37,4                   |
| Range, Speed and Endu | rance                  |
| Speed Cruise (kt)     | Max 12; service 8 - 10 |
| Accommodation         |                        |
| Crew Cabins           | 8                      |
| Passengers Cabins     | 2 x Deluxe suites      |
|                       | 2 x Superior double    |
|                       | 3 x Standard double    |
|                       | 2 x Single             |
| TOTAL CAPACITY        | 25 POB (12 PAX)        |
| Machinery             |                        |
| Generator Engine      | 4 x CUMMINS, 1612 kW   |
| Propulsion Engine     | 2 x Electric, 749 kW   |
|                       |                        |