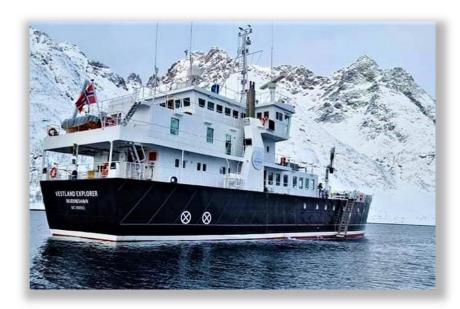

## VESTLAND **EXPLORER**

## **EXPEDITION VESSEL**

M/S Vestland Explorer was built at Nordsøværftet A/S in Ringkøbing (Denmark), 1994. The ship was built as Buoy Handling Vessel and Seabed operation for the Danish Maritime Authority.

## M/S VESTLAND EXPLORER

Vestland Classic AS Vea Sjoarveg 57, 4276 Veavågen, Norway vestlandclassic.com