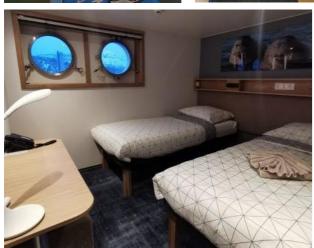

## **Ship Particulars**

| 0 1                   |                        |
|-----------------------|------------------------|
| General               | 0000000                |
| IMO                   | 9080950                |
| Call Sign             | LAJZ8                  |
| Flag                  | NORWAY (NIS)           |
| Homeport              | SKUDENESHAVN           |
| Year Built            | 1994                   |
| Туре                  | GENERAL DRY CARGO SHIP |
| Class Society         | RINA                   |
| Ice Class             | 1B (Hull Ice 1A)       |
| Main Dimensions       |                        |
| Length                | 46,45 m                |
| Breadth               | 10,5 m                 |
| Draft                 | 2,9 m                  |
| Tonnage               |                        |
| Gross Tons            | 827                    |
| Nett Tons             | 248                    |
| Capacities            |                        |
| Fuel Capacity (m3)    | 89,9                   |
| Water Capacity (m3)   | 37,4                   |
| Range, Speed and Endu | rance                  |
| Speed Cruise (kt)     | Max 12; service 8 - 10 |
| Accommodation         |                        |
| Crew Cabins           | 8                      |
| Passengers Cabins     | 2 x Deluxe suites      |
|                       | 2 x Superior double    |
|                       | 3 x Standard double    |
|                       | 2 x Single             |
| TOTAL CAPACITY        | 25 POB (12 PAX)        |
| Machinery             |                        |
| Generator Engine      | 4 x CUMMINS, 1612 kW   |
| Propulsion Engine     | 2 x Electric, 749 kW   |
|                       |                        |