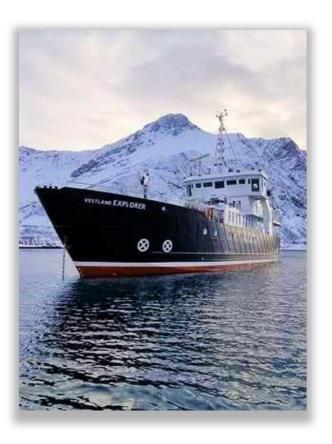

## VESTLAND **EXPLORER**

## **EXPEDITION VESSEL**

M/S Vestland Explorer was built at Nordsøværftet A/S in Ringkøbing (Denmark), 1994. The ship was built as Buoy Handling Vessel and Seabed operation for the Danish Maritime Authority.

## M/S VESTLAND EXPLORER

Vestland Classic AS Vea Sjoarveg 57, 4276 Veavågen, Norway vestlandclassic.com